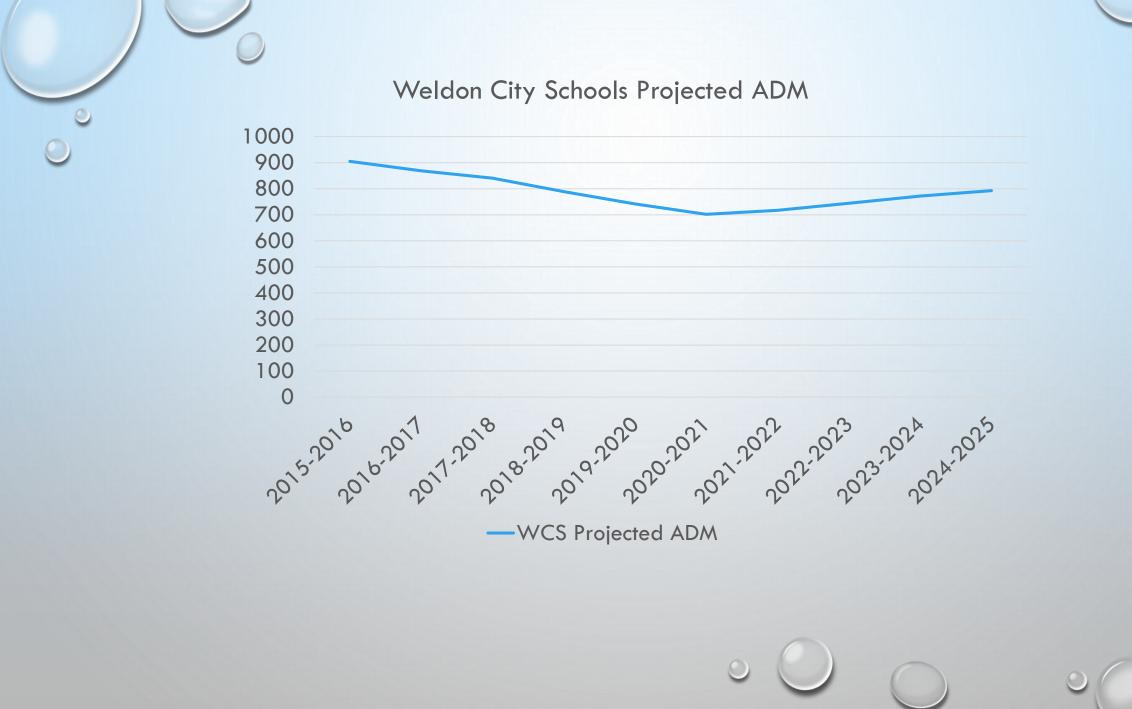

#### 2015-2016 DPI FACILITY NEEDS SURVEY

- INCLUDES ADM PROJECTIONS FOR 2019-2020 AND 2024-2025
- COST SUMMARY 0 5 YEARS (LISTS FACILITIES AND NEEDS BY PRIORITY)
- COST SUMMARY 6 10 YEARS
- CAPACITY SUMMARY 0 5 YEARS
- CAPACITY SUMMARY 6 10 YEARS
- INFORMATION INCLUDES AGE AND SQUARE FOOTAGE, FACILITY CONDITION, ACCESSIBILITY COMPLIANCE, ETC

\*RRGSD included additional \$\$\$ for new Manning Elementary - the above figure does NOT include that cost.

|                       |                                                                                                                            |                                                                                                                       |                                                                                                                                               | Site                                                                                                                                                                                    | School Square                                                                                                                                                                                                                                     | 2014-                                                                                                                                                                                                                                                                           |
|-----------------------|----------------------------------------------------------------------------------------------------------------------------|-----------------------------------------------------------------------------------------------------------------------|-----------------------------------------------------------------------------------------------------------------------------------------------|-----------------------------------------------------------------------------------------------------------------------------------------------------------------------------------------|---------------------------------------------------------------------------------------------------------------------------------------------------------------------------------------------------------------------------------------------------|---------------------------------------------------------------------------------------------------------------------------------------------------------------------------------------------------------------------------------------------------------------------------------|
| School                | Year Built                                                                                                                 | Condition                                                                                                             | Accessibility                                                                                                                                 | Acreage                                                                                                                                                                                 | Footage                                                                                                                                                                                                                                           | 15 ADM                                                                                                                                                                                                                                                                          |
| Weldon Elementary     | 1988                                                                                                                       | Good                                                                                                                  | In compliance                                                                                                                                 | 13                                                                                                                                                                                      | 73,229                                                                                                                                                                                                                                            | 356                                                                                                                                                                                                                                                                             |
| Weldon Middle         | 2000                                                                                                                       | Good                                                                                                                  | In compliance                                                                                                                                 | 47                                                                                                                                                                                      | 79,448                                                                                                                                                                                                                                            | 229                                                                                                                                                                                                                                                                             |
| Weldon High*          | 1965                                                                                                                       | Good                                                                                                                  | In compliance                                                                                                                                 | 25                                                                                                                                                                                      | 91,903                                                                                                                                                                                                                                            | 178                                                                                                                                                                                                                                                                             |
|                       |                                                                                                                            |                                                                                                                       |                                                                                                                                               |                                                                                                                                                                                         |                                                                                                                                                                                                                                                   |                                                                                                                                                                                                                                                                                 |
|                       |                                                                                                                            |                                                                                                                       |                                                                                                                                               |                                                                                                                                                                                         |                                                                                                                                                                                                                                                   |                                                                                                                                                                                                                                                                                 |
| *Age of original bldg |                                                                                                                            |                                                                                                                       |                                                                                                                                               |                                                                                                                                                                                         |                                                                                                                                                                                                                                                   |                                                                                                                                                                                                                                                                                 |
| •                     |                                                                                                                            |                                                                                                                       |                                                                                                                                               |                                                                                                                                                                                         |                                                                                                                                                                                                                                                   |                                                                                                                                                                                                                                                                                 |
|                       |                                                                                                                            |                                                                                                                       |                                                                                                                                               |                                                                                                                                                                                         |                                                                                                                                                                                                                                                   |                                                                                                                                                                                                                                                                                 |
|                       |                                                                                                                            |                                                                                                                       |                                                                                                                                               |                                                                                                                                                                                         |                                                                                                                                                                                                                                                   |                                                                                                                                                                                                                                                                                 |
|                       | School Weldon Elementary Weldon Middle Weldon High*  *Age of original bldg  High School Gym - 1980  **RVEC 14-15 ADM - 177 | Weldon Elementary Weldon Middle Weldon High*  1965  *Age of original bldg  High School Gym - 1980  **RVEC 14-15 ADM - | Weldon Elementary 1988 Good Weldon Middle 2000 Good Weldon High* 1965 Good  *Age of original bldg  High School Gym - 1980  **RVEC 14-15 ADM - | Weldon Elementary 1988 Good In compliance Weldon Middle 2000 Good In compliance Weldon High* 1965 Good In compliance  *Age of original bldg  High School Gym - 1980  **RVEC 14-15 ADM - | School Year Built Condition Accessibility Acreage Weldon Elementary 1988 Good In compliance 13 Weldon Middle 2000 Good In compliance 47 Weldon High* 1965 Good In compliance 25  *Age of original bldg High School Gym - 1980  **RVEC 14-15 ADM - | School Year Built Condition Accessibility Acreage Footage Weldon Elementary 1988 Good In compliance 13 73,229 Weldon Middle 2000 Good In compliance 47 79,448 Weldon High* 1965 Good In compliance 25 91,903  *Age of original bldg  High School Gym - 1980  **RVEC 14-15 ADM - |